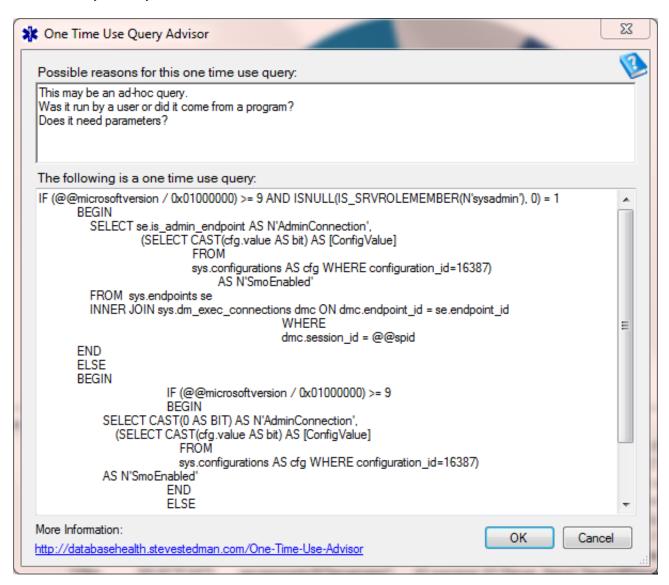

## One Time Use Queries Advisor

The one time use Query Advisor displays the query so that you can track it down and either parameterize it or determine why it is only use once.

You get to the One Time Use Query Advisor by clicking one of the queries shown on the <u>One Time Use Queries</u> Panel.

## What is a One Time Use Query?

The One Time Use Query is a query that shows up in the <u>plan cache</u> which has only been used once, meaning that it it has been parsed and optimized, and saved to the plan cache, but never used a second time. This can happen with queries needing to be <u>parameterized</u>, ad-hoc queries, or queries that just aren't run very often.